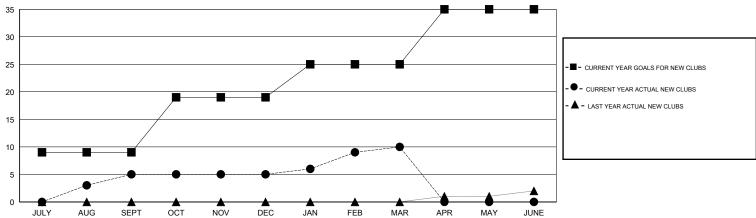

## **LOCATION PAKISTAN**

GMT CA 6

| Clubs                 |                  |           |                  |                  | Members               |                    |                                     |                    |                  |
|-----------------------|------------------|-----------|------------------|------------------|-----------------------|--------------------|-------------------------------------|--------------------|------------------|
| RESULTS FOR 2014-2015 |                  |           |                  |                  | RESULTS FOR 2014-2015 |                    |                                     |                    |                  |
| QUARTER               | NEW CLUB<br>GOAL | NEW CLUBS | DROPPED<br>CLUBS | NET<br>GAIN/LOSS | QUARTER               | NEW MEMBER<br>GOAL | CHARTER AND<br>NEW MEMBERS<br>ADDED | DROPPED<br>MEMBERS | NET<br>GAIN/LOSS |
| JULY/AUG/SEPT         | 9                | 5         | 0                | 5                | JULY/AUG/SEPT         | 195                | 121                                 | 9                  | 112              |
| OCT/NOV/DEC           | 10               | 0         | 0                | 0                | OCT/NOV/DEC           | 228                | 7                                   | 5                  | 2                |
| JAN/FEB/MAR           | 6                | 5         | 0                | 5                | JAN/FEB/MAR           | 135                | 113                                 | 1                  | 112              |
| APR/MAY/JUNE          | 10               | 0         | 0                | 0                | APR/MAY/JUNE          | 228                | 0                                   | 0                  | 0                |