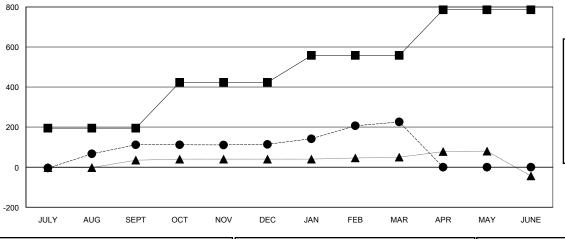

## **LOCATION PAKISTAN**

GMT CA 6

| Clubs                 |                  |           |                  |                  | Members               |                    |                                     |                    |                  |
|-----------------------|------------------|-----------|------------------|------------------|-----------------------|--------------------|-------------------------------------|--------------------|------------------|
| RESULTS FOR 2014-2015 |                  |           |                  |                  | RESULTS FOR 2014-2015 |                    |                                     |                    |                  |
| QUARTER               | NEW CLUB<br>GOAL | NEW CLUBS | DROPPED<br>CLUBS | NET<br>GAIN/LOSS | QUARTER               | NEW MEMBER<br>GOAL | CHARTER AND<br>NEW MEMBERS<br>ADDED | DROPPED<br>MEMBERS | NET<br>GAIN/LOSS |
| JULY/AUG/SEPT         | 9                | 5         | 0                | 5                | JULY/AUG/SEPT         | 195                | 121                                 | 9                  | 112              |
| OCT/NOV/DEC           | 10               | 0         | 0                | 0                | OCT/NOV/DEC           | 228                | 7                                   | 5                  | 2                |
| JAN/FEB/MAR           | 6                | 5         | 0                | 5                | JAN/FEB/MAR           | 135                | 113                                 | 1                  | 112              |
| APR/MAY/JUNE          | 10               | 0         | 0                | 0                | APR/MAY/JUNE          | 228                | 0                                   | 0                  | 0                |

## GOALS AND ACTUAL NEW CLUBS CUMULATIVE

ASSESSMENT DATA

| -■- CURRENT YEAR GOALS F | OR NEW |
|--------------------------|--------|
| MEMBERS                  |        |

- CURRENT YEAR ACTUAL MEMBERS

- ▲ - LAST YEAR ACTUAL MEMBERS